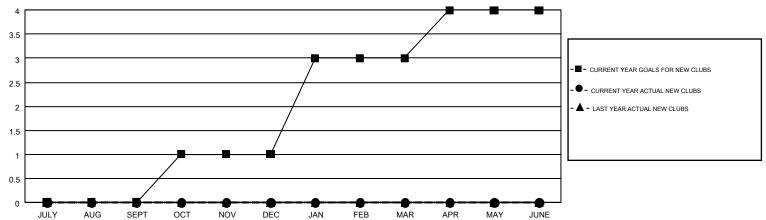

## GOALS AND ACTUAL NEW CLUBS CUMULATIVE

## GMT MONTHLY MEMBERSHIP PROGRESS REPORT

Results as of: 8/31/2017 **LOCATION: NEBRASKA** 

Multiple District 38

WILLIAM PHILLIPI GMT CA 1

|               | Club          | s         |               | Members               |                           |                         |                                                    |  |
|---------------|---------------|-----------|---------------|-----------------------|---------------------------|-------------------------|----------------------------------------------------|--|
|               | RESULTS FOR   | 2017-2018 |               | RESULTS FOR 2017-2018 |                           |                         |                                                    |  |
| QUARTER       | NEW CLUB GOAL | NEW CLUBS | DROPPED CLUBS | QUARTER               | MEMBER GROWTH NET<br>GOAL | MEMBER GROWTH<br>ACTUAL | DROPPED<br>MEMBERS ACTUAL<br>(including transfers) |  |
| JULY/AUG/SEPT | 0             | 0         | 2             | JULY/AUG/SEPT         | 19                        | 36                      | 72                                                 |  |
| OCT/NOV/DEC   | 1             | 0         | 0             | OCT/NOV/DEC           | 43                        | 0                       | 0                                                  |  |
| JAN/FEB/MAR   | 2             | 0         | 0             | JAN/FEB/MAR           | 53                        | 0                       | 0                                                  |  |
| APR/MAY/JUNE  | 1             | 0         | 0             | APR/MAY/JUNE          | 28                        | 0                       | 0                                                  |  |