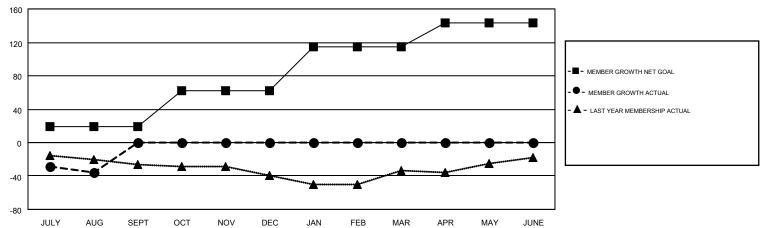

## GOALS AND ACTUAL MEMBERS CUMULATIVE

| DROPPED CLUBS: 2                                                               |    | 17 CLUBS OF 134 ADDED 1 OR MORE<br>NEW MEMBERS | GENDER DISTRIBUTION  MALE 2,600 (74.65%) |              |     |
|--------------------------------------------------------------------------------|----|------------------------------------------------|------------------------------------------|--------------|-----|
| DROPPED MEMBERS                                                                |    |                                                | FEMALE                                   | 883 (25.35%) |     |
| DECEASED                                                                       | 10 | CLICK HERE FOR CUMULATIVE                      | TOTAL FAMILY UNIT MEMBERS                |              | 743 |
| CLUB CANCELLED         8           OTHER         54           TOTAL         72 |    | MEMBERSHIP DATA                                | FAMILY MEMBERS PAYING HALF               |              | 377 |
|                                                                                |    |                                                | DUES                                     |              |     |

## GMT MONTHLY MEMBERSHIP PROGRESS REPORT

Results as of: 8/31/2017 **LOCATION: NEBRASKA** 

Multiple District 38

WILLIAM PHILLIPI GMT CA 1

|               | Club          | s         |               | Members               |                           |                         |                                                    |  |
|---------------|---------------|-----------|---------------|-----------------------|---------------------------|-------------------------|----------------------------------------------------|--|
|               | RESULTS FOR   | 2017-2018 |               | RESULTS FOR 2017-2018 |                           |                         |                                                    |  |
| QUARTER       | NEW CLUB GOAL | NEW CLUBS | DROPPED CLUBS | QUARTER               | MEMBER GROWTH NET<br>GOAL | MEMBER GROWTH<br>ACTUAL | DROPPED<br>MEMBERS ACTUAL<br>(including transfers) |  |
| JULY/AUG/SEPT | 0             | 0         | 2             | JULY/AUG/SEPT         | 19                        | 36                      | 72                                                 |  |
| OCT/NOV/DEC   | 1             | 0         | 0             | OCT/NOV/DEC           | 43                        | 0                       | 0                                                  |  |
| JAN/FEB/MAR   | 2             | 0         | 0             | JAN/FEB/MAR           | 53                        | 0                       | 0                                                  |  |
| APR/MAY/JUNE  | 1             | 0         | 0             | APR/MAY/JUNE          | 28                        | 0                       | 0                                                  |  |